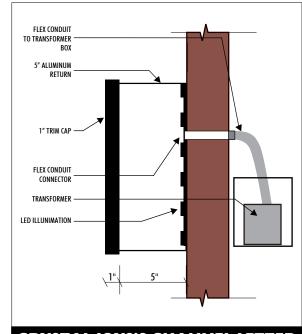

## SIGN SPECIFICATIONS

RETURNS
.040 GAUGE ALUMINUM WHITE 3" **BACKS** 

3/16" CLEAR LEXAN BACKS

WHITE 3/16" ACRYLIC FACES

## **TRIMCAP**

QTY (1)

1" WHITE JEWELITE TRIM CAP

## ELECTRICAL SPECIFICATIONS

WHITE LED SINGLE STROKE PSA 12-50 LED POWER SUPPLY 120 VOLT

COLOR SPECIFICATIONS

**CRYSTAL JOYS'S CHANNEL LETTER SECTION DETAIL** 

SECTION VIEW NOT TO SCALE

7320 W. 52nd Ave. Arvada, CO 80002 303-422-7440 303-422-2076 fax 232@fastsigns.com fastsigns.com/232