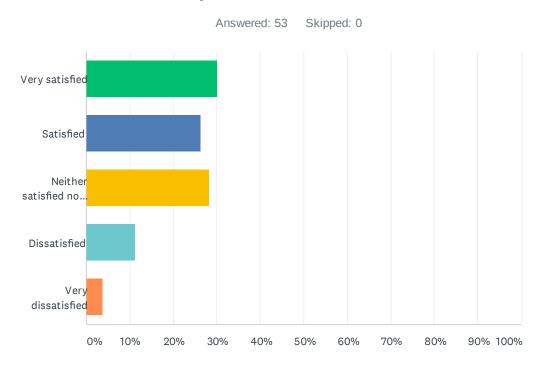

## Q2 How satisfied were your customers with the above initiative?

| ANSWER CHOICES                     | RESPONSES |    |
|------------------------------------|-----------|----|
| Very satisfied                     | 30.19%    | 16 |
| Satisfied                          | 26.42%    | 14 |
| Neither satisfied nor dissatisfied | 28.30%    | 15 |
| Dissatisfied                       | 11.32%    | 6  |
| Very dissatisfied                  | 3.77%     | 2  |
| TOTAL                              |           | 53 |