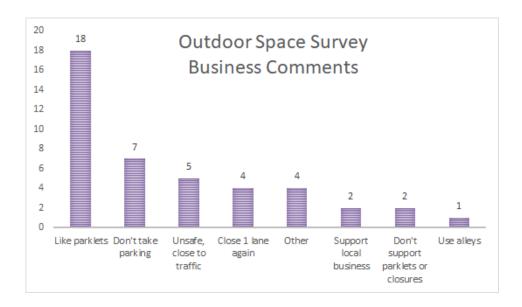

e that can benefit from expanded outdoor space, while retaining parking in those areas that don't see the benefit. This solution also allows for full traffic flow throughout the downtown area. How satisfied are you with implementation of this solution as an alternative to restricting traffic lanes?



| ANSWER CHOICES                     | RESPONSES |    |
|------------------------------------|-----------|----|
| Satisfied                          | 64.15%    | 34 |
| Somewhat satisfied                 | 15.09%    | 8  |
| Neither satisfied nor dissatisfied | 11.32%    | 6  |
| Somewhat dissatisfied              | 3.77%     | 2  |
| Dissatisfied                       | 5.66%     | 3  |
| TOTAL                              |           | 53 |

## Q4 Other comments

Answered: 36 Skipped: 17