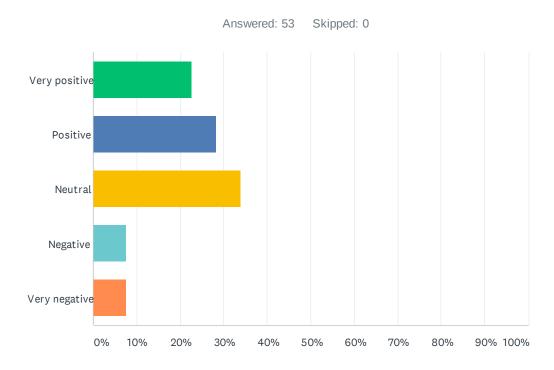

Q1 Last year, one lane in each direction on a portion of Main St. was restricted in parts of Downtown Longmont to allow for additional recreation space, including outdoor dining, additional walking/shopping space, pop up art markets and musicians. What were the impacts to your business from this initiative?

| ANSWER CHOICES | RESPONSES |    |
|----------------|-----------|----|
| Very positive  | 22.64%    | 12 |
| Positive       | 28.30%    | 15 |
| Neutral        | 33.96%    | 18 |
| Negative       | 7.55%     | 4  |
| Very negative  | 7.55%     | 4  |
| TOTAL          |           | 53 |