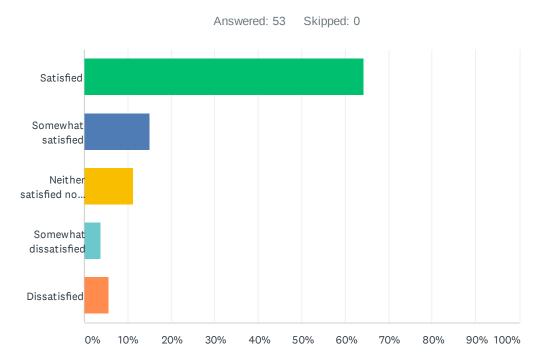

Q3 Parklets are a way to allow for increased outdoor space, while not impacting traffic. It allows for a compromise between those that can benefit from expanded outdoor space, while retaining parking in those areas that don't see the benefit. This solution also allows for full traffic flow throughout the downtown area. How satisfied are you with implementation of this solution as an alternative to restricting traffic lanes?

| ANSWER CHOICES                     | RESPONSES |    |
|------------------------------------|-----------|----|
| Satisfied                          | 64.15%    | 34 |
| Somewhat satisfied                 | 15.09%    | 8  |
| Neither satisfied nor dissatisfied | 11.32%    | 6  |
| Somewhat dissatisfied              | 3.77%     | 2  |
| Dissatisfied                       | 5.66%     | 3  |
| TOTAL                              |           | 53 |