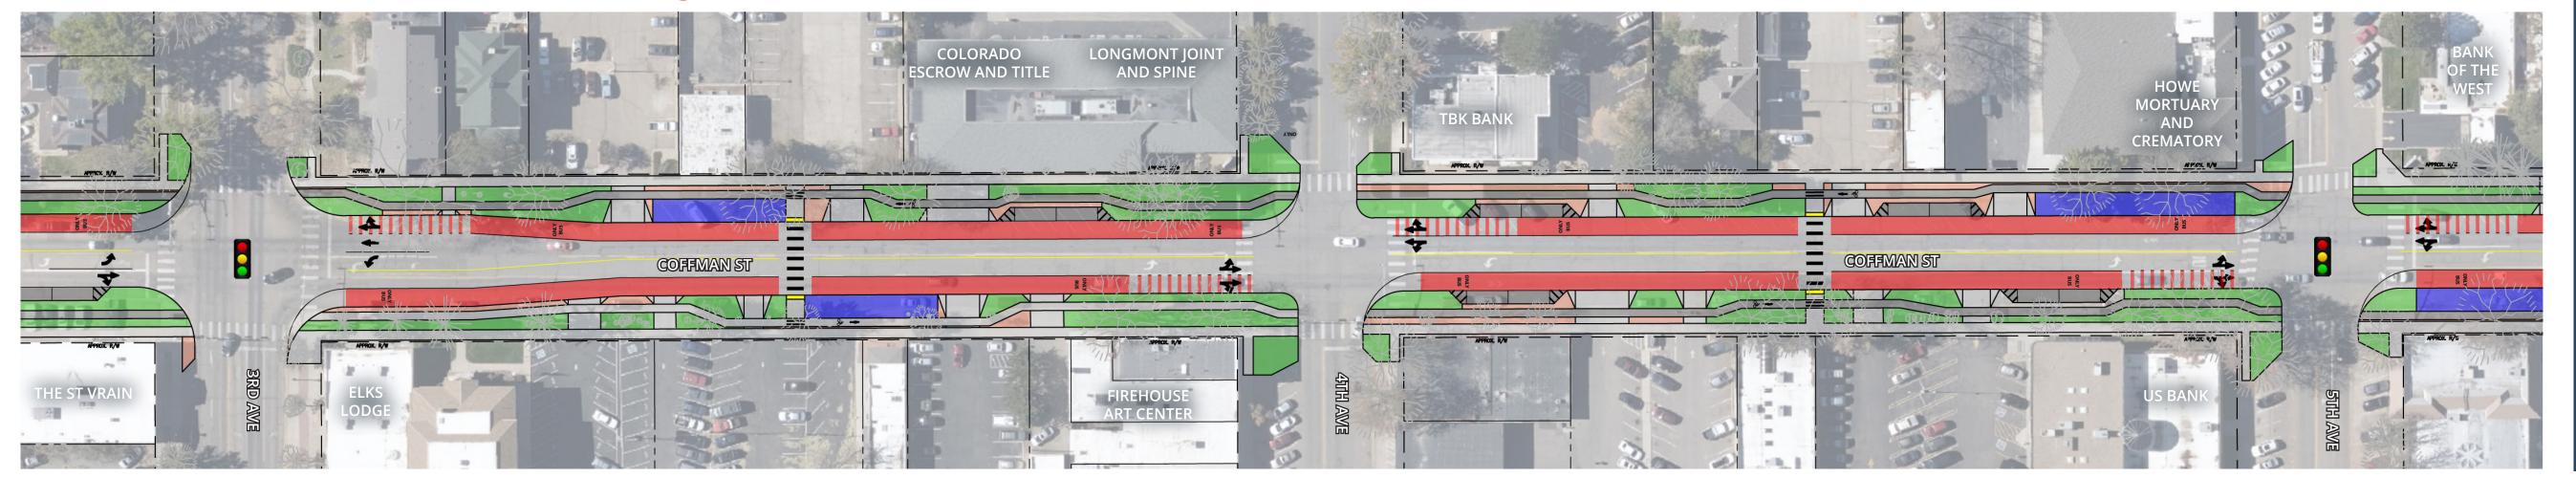

# Coffman Street Busway - 3rd Ave to 5th Ave

## **LEGEND**

**CONCEPT ONE: Center Running Transit Alternative (Draft)** 

**CONCEPT TWO: Side Running Transit Alternative (Draft)** 

**CONCEPT THREE: Mixed Traffic Transit Alternative (Draft)** 