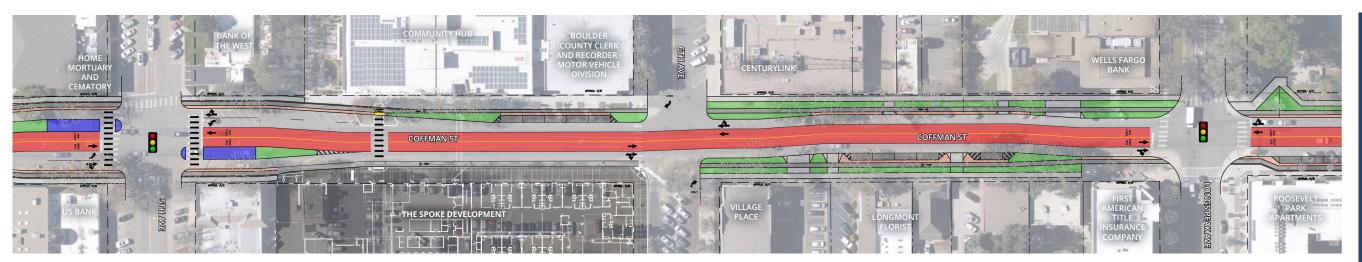

# Coffman Street Busway - 1st Ave to 3rd Ave





### **CONCEPT ONE: Center Running Transit Alternative (Draft)**



## **CONCEPT TWO: Side Running Transit Alternative (Draft)**



**LEGEND** 















**CONCEPT THREE: Mixed Traffic Transit Alternative (Draft)** 

# Coffman Street Busway - 3rd Ave to 5th Ave





## **LEGEND**















**CONCEPT ONE: Center Running Transit Alternative (Draft)** 



**CONCEPT TWO: Side Running Transit Alternative (Draft)** 



**CONCEPT THREE: Mixed Traffic Transit Alternative (Draft)** 

### **Coffman Street Busway - 5th Ave to Longs Peak Ave**





**CONCEPT ONE: Center Running Transit Alternative (Draft)** 



CONCEPT TWO: Side Running Transit Alternative (Draft)



**CONCEPT THREE: Mixed Traffic Transit Alternative (Draft)** 

















### Coffman Street Busway - Longs Peak Ave to 9th Ave





#### **CONCEPT ONE: Center Running Transit Alternative (Draft)**



**CONCEPT TWO: Side Running Transit Alternative (Draft)** 



**LEGEND** 















**CONCEPT THREE: Mixed Traffic Transit Alternative (Draft)**