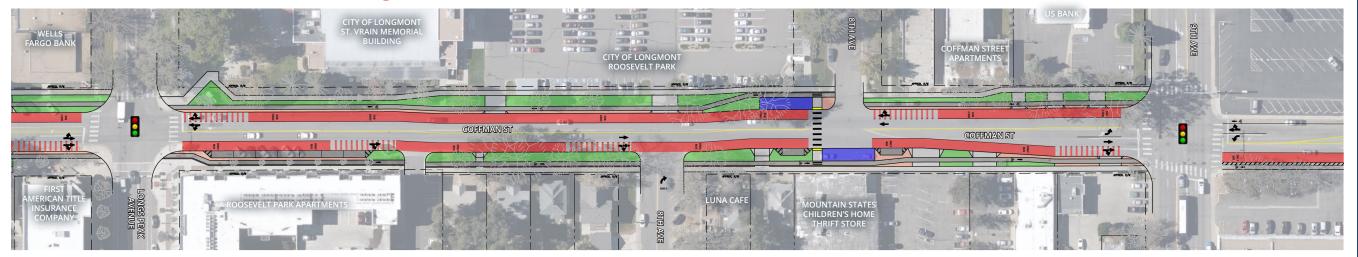

### **Coffman Street Busway - 5th Ave to Longs Peak Ave**

**CONCEPT ONE: Center Running Transit Alternative (Draft)** 

CONCEPT TWO: Side Running Transit Alternative (Draft)

**CONCEPT THREE: Mixed Traffic Transit Alternative (Draft)** 