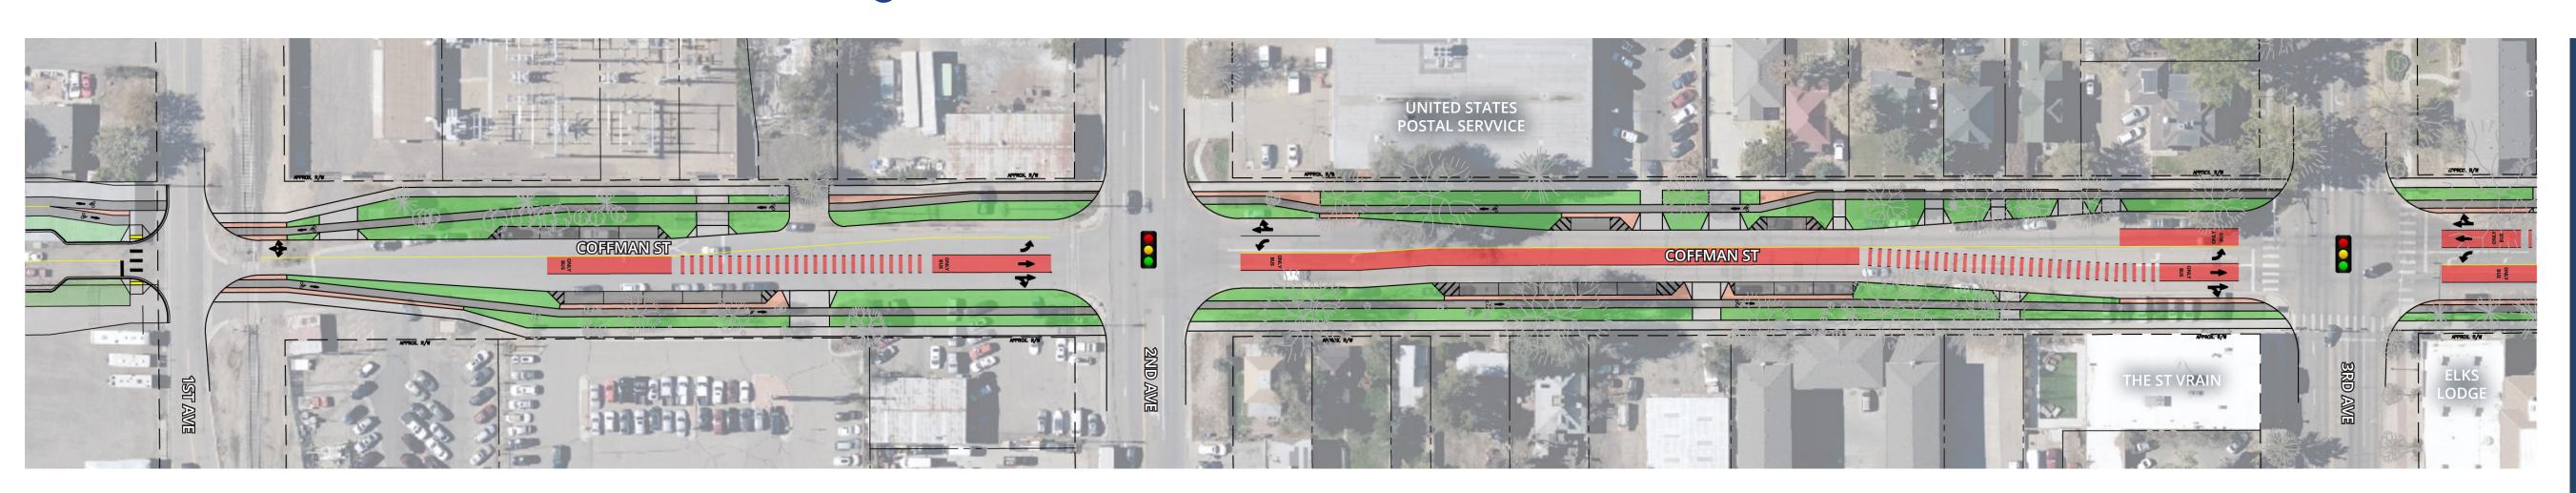

# Coffman Street Busway - 1st Ave to 3rd Ave





### **CONCEPT ONE: Center Running Transit Alternative (Draft)**



## **CONCEPT TWO: Side Running Transit Alternative (Draft)**



**LEGEND** 















**CONCEPT THREE: Mixed Traffic Transit Alternative (Draft)** 

# Coffman Street Busway - 3rd Ave to 5th Ave





## **LEGEND**















**CONCEPT ONE: Center Running Transit Alternative (Draft)** 



**CONCEPT TWO: Side Running Transit Alternative (Draft)** 



**CONCEPT THREE: Mixed Traffic Transit Alternative (Draft)** 

### **Coffman Street Busway - 5th Ave to Longs Peak Ave**





**CONCEPT ONE: Center Running Transit Alternative (Draft)** 



CONCEPT TWO: Side Running Transit Alternative (Draft)



**CONCEPT THREE: Mixed Traffic Transit Alternative (Draft)** 

















### Coffman Street Busway - Longs Peak Ave to