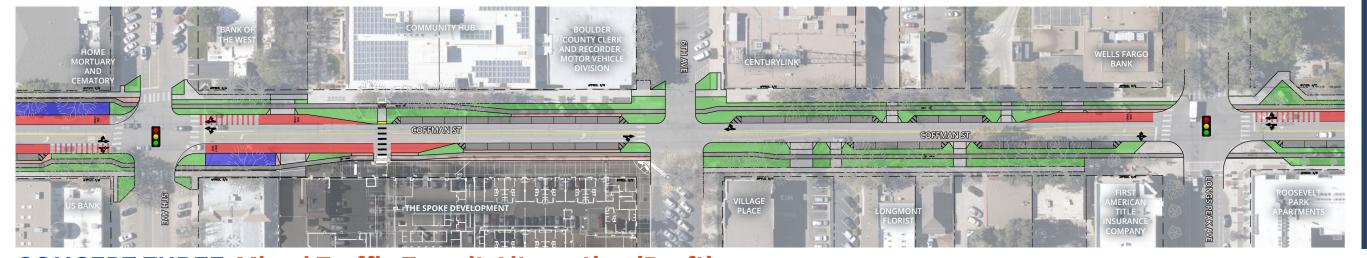

## **CONCEPT TWO: Side Running Transit Alternative (Draft)**

**LEGEND** 

**CONCEPT THREE: Mixed Traffic Transit Alternative (Draft)** 