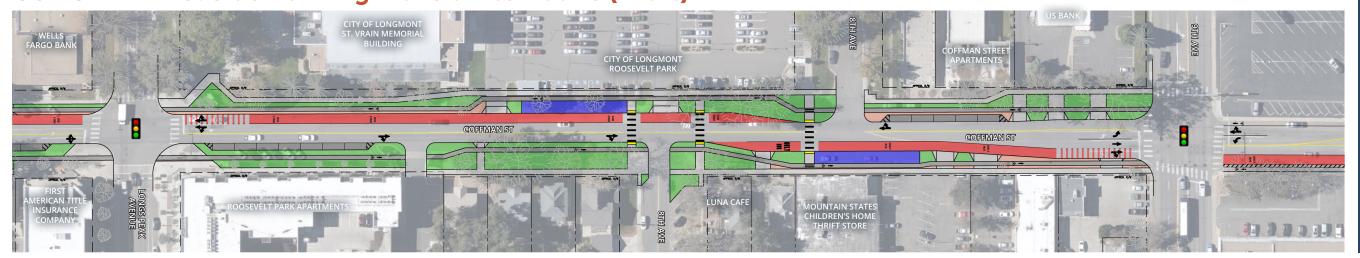

### **Coffman Street Busway - 5th Ave to Longs Peak Ave**

**CONCEPT ONE: Center Running Transit Alternative (Draft)** 

CONCEPT TWO: Side Running Transit Alternative (Draft)

**CONCEPT THREE: Mixed Traffic Transit Alternative (Draft)** 