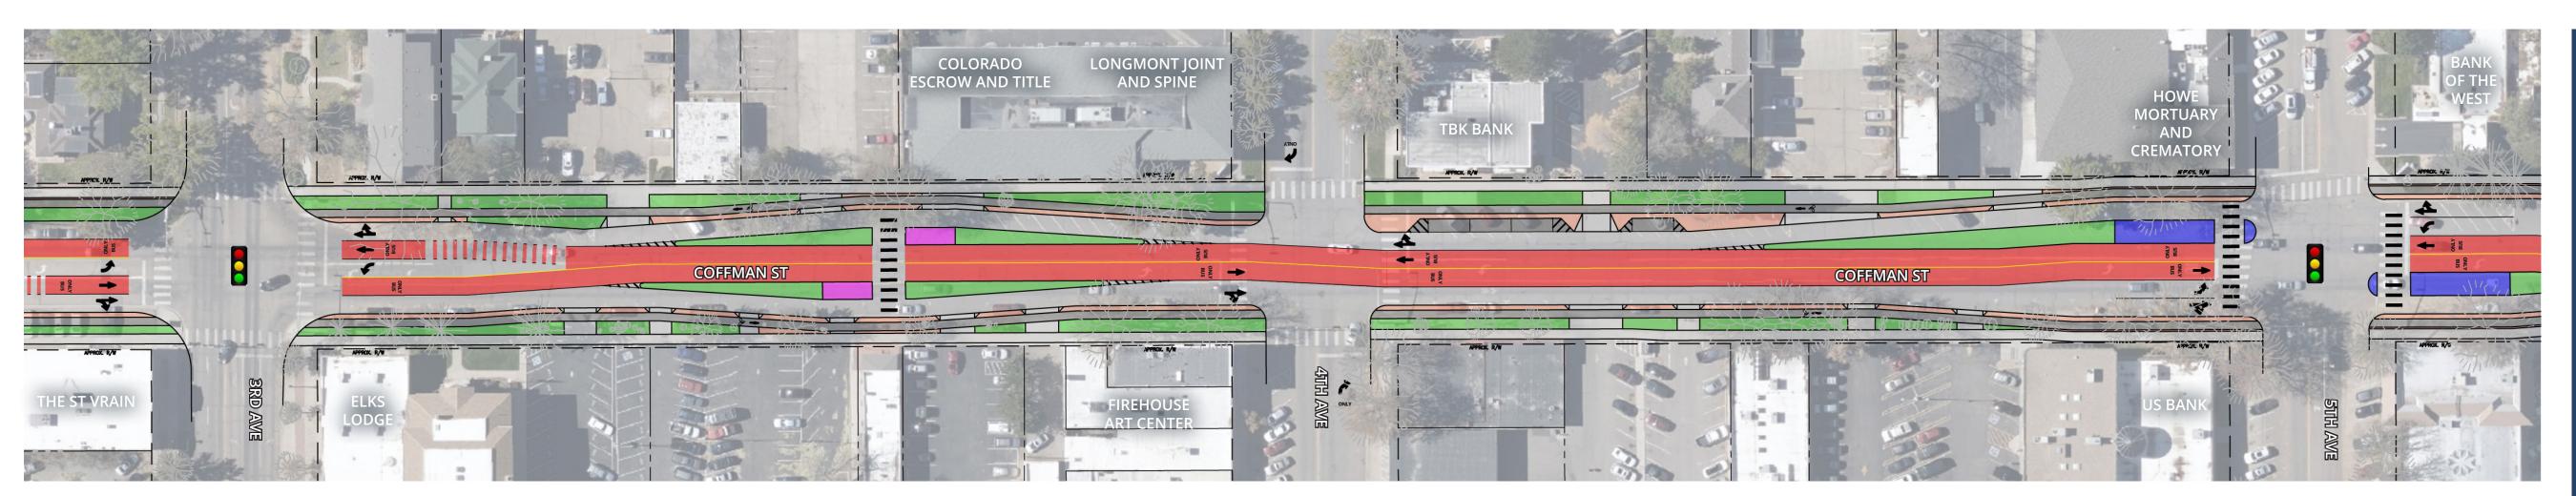

# Coffman Street Busway - 3rd Ave to 5th Ave

## **LEGEND**

**CONCEPT ONE: Center Running Transit Alternative (Draft)** 

**CONCEPT TWO: Side Running Transit Alternative (Draft)** 

**CONCEPT THREE: Mixed Traffic Transit Alternative (Draft)** 