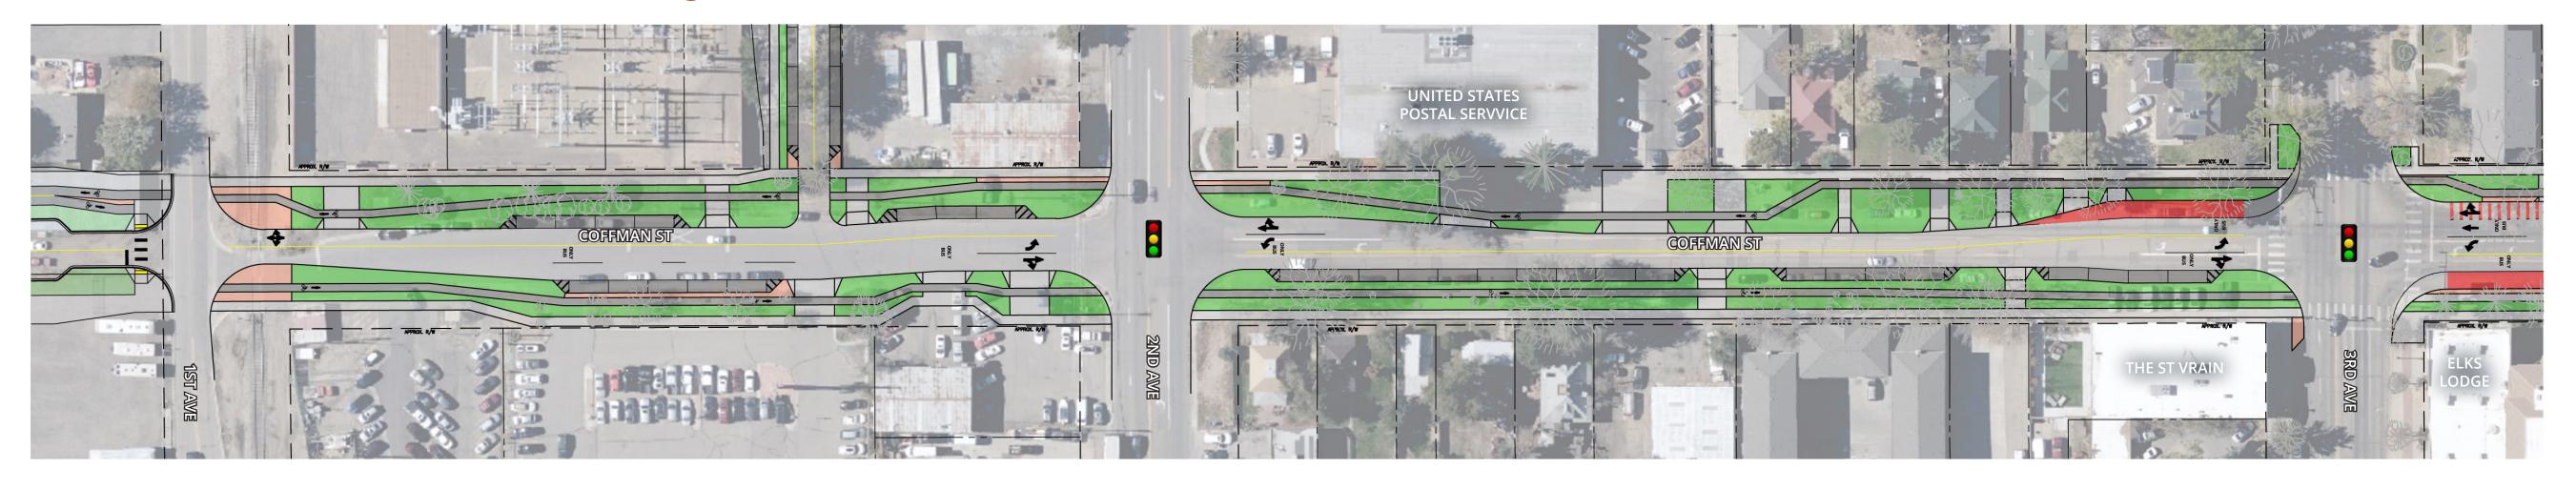

## **CONCEPT TWO: Side Running Transit Alternative (Draft)**

**LEGEND** 

**CONCEPT THREE: Mixed Traffic Transit Alternative (Draft)** 