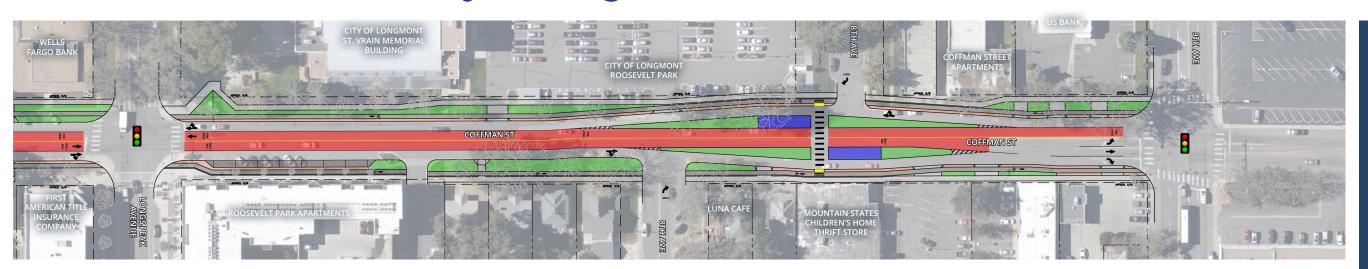

### **Coffman Street Busway - 5th Ave to Longs Peak Ave**

**CONCEPT ONE: Center Running Transit Alternative (Draft)** 

CONCEPT TWO: Side Running Transit Alternative (Draft)

**CONCEPT THREE: Mixed Traffic Transit Alternative (Draft)** 