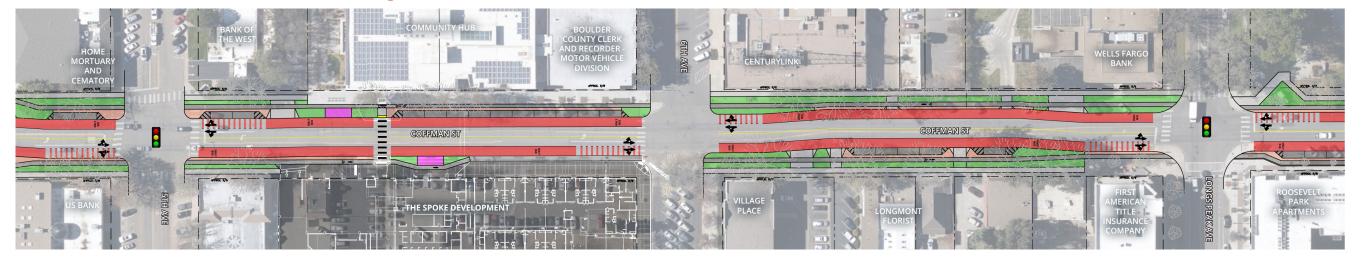

## **CONCEPT TWO: Side Running Transit Alternative (Draft)**

**LEGEND** 

**CONCEPT THREE: Mixed Traffic Transit Alternative (Draft)** 