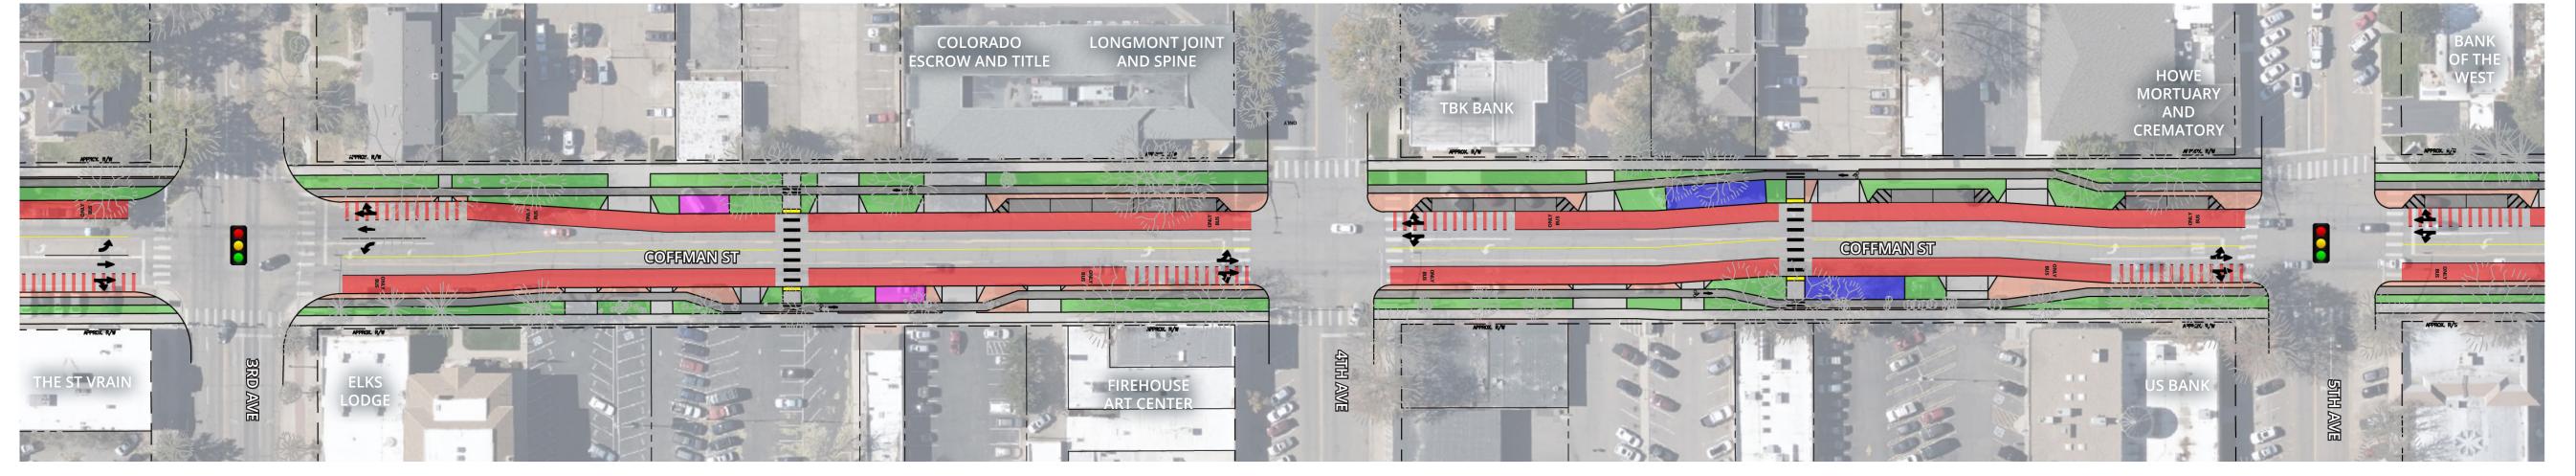

# Coffman Street Busway - 3rd Ave to 5th Ave

## **LEGEND**

**CONCEPT ONE: Center Running Transit Alternative (Draft)** 

**CONCEPT TWO: Side Running Transit Alternative (Draft)** 

**CONCEPT THREE: Mixed Traffic Transit Alternative (Draft)** 