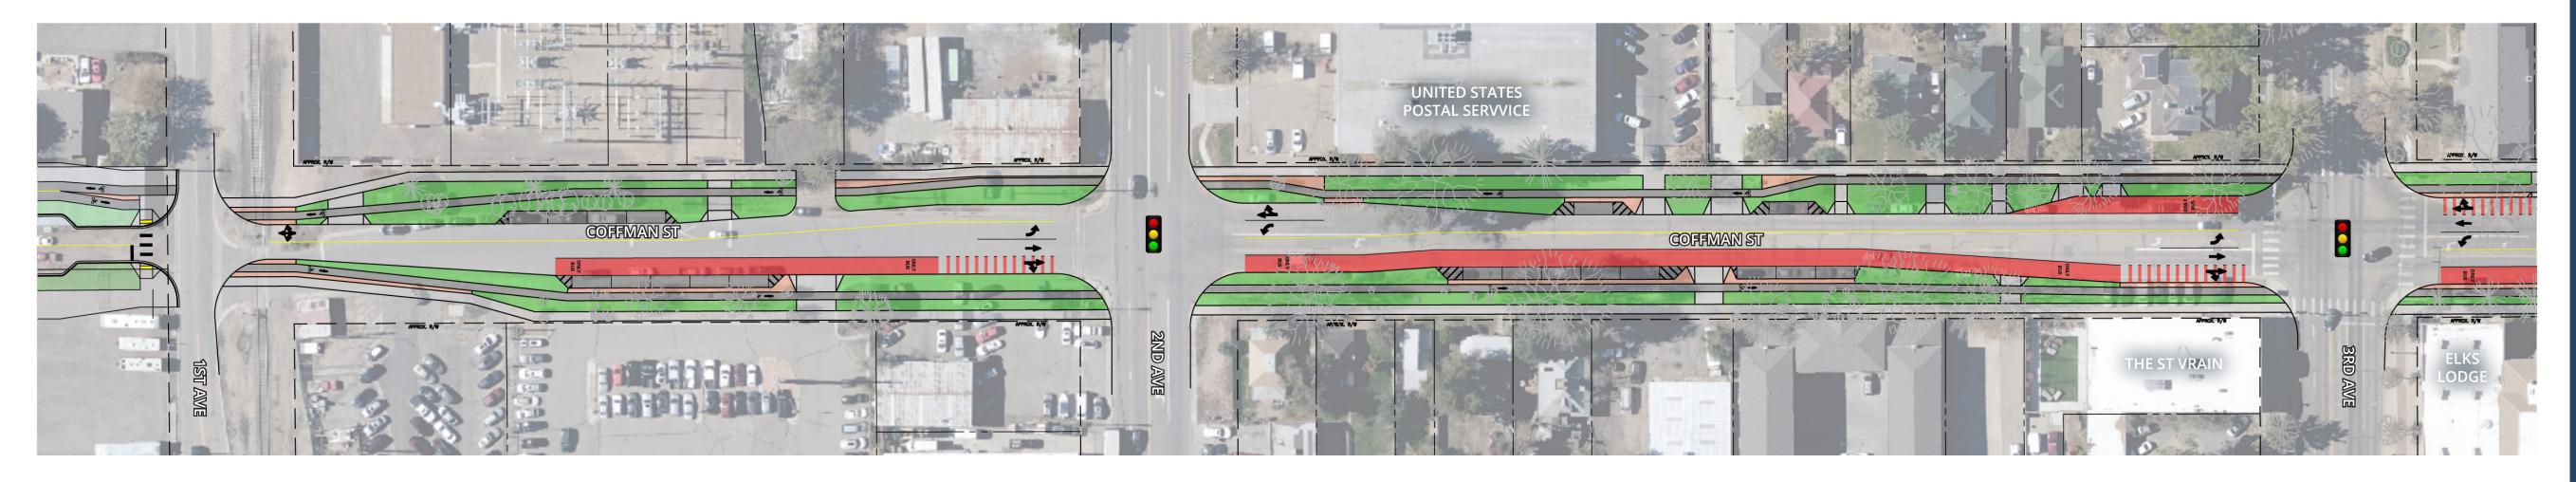

## **CONCEPT TWO: Side Running Transit Alternative (Draft)**

**LEGEND** 

**CONCEPT THREE: Mixed Traffic Transit Alternative (Draft)** 